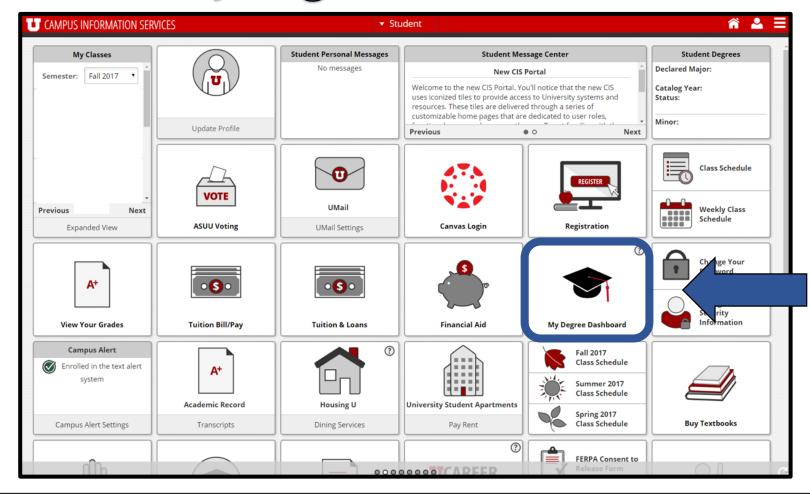

## Running a Pre-Professional Audit







Are you interested in attending a professional program after you graduate?

Did you know you can run an audit to check your progress towards completing your prerequisite courses?







### On your CIS Page, click on 'My Degree Dashboard'.







### Now you will navigate to the Request an Audit page. There are two ways to get there.

### Request an Audit

Run Declared Programs:

Degree Program

RCTHBA

SPANMIN

▶ Not Declared? Exploring? Run a What-if Audit:





## First, if you see this, click on 'Request Audit' to get to the request an audit page.







## Or you will be on the audits manage page, and you will click on 'Run Audit'.

#### **Completed Audit Requests**

These are the audits that have been run in the past for this student's record. Hitting the 'Run Audit' button will run a new audit report. Deleting audits removes them from this list.



#### Delete

select all/select none

| ID | Program | Description          | Catalog Year | - Created          | Audit<br>Type | Format | Course<br>Type | View       | Delet