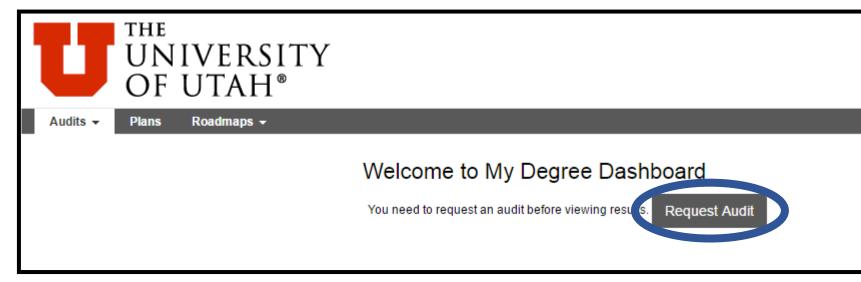

## First, if you see this, click on 'Request Audit' to get to the request an audit page.